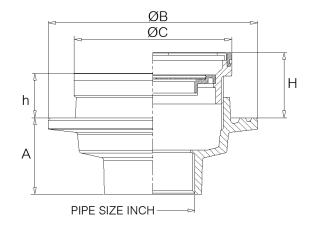

| Pipe Size | Α  | В   | С   | Adjustment |    |
|-----------|----|-----|-----|------------|----|
| Inch      |    |     |     | h          | Н  |
| 2         | 55 | 150 | 114 | 32         | 47 |
| 2.5       | 55 | 150 | 114 | 32         | 47 |
| 3         | 55 | 150 | 114 | 32         | 47 |
| 4         | 75 | 200 | 160 | 35         | 55 |