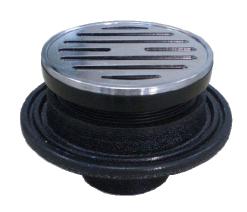

## FLOOR DRAIN

RK101SGN

Round flange with flashing, double stainless steel grating. Water drain freeflow type.

Medium - heavy duty residential applications . Furnished with ABS body and stainless steel grate. Fit for pipe  $\varnothing 2$ " to  $\varnothing 4$ "