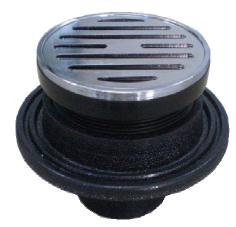

FLOOR DRAIN

## RK102SGN

Round flange with flashing, double stainless steel

grating. Water drain freeflow type.

Black

COLOR

Medium - heavy duty residential applications . Furnished with ABS body and stainless steel grate. Fit for pipe  $\emptyset 2$ " to  $\emptyset 4$ "