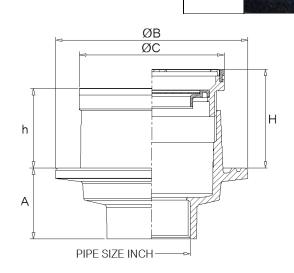

| Pipe Size | А               | В   | С   | Adjustment |    |
|-----------|-----------------|-----|-----|------------|----|
| Inch      |                 |     |     | h          | Н  |
| 2         | <mark>55</mark> | 150 | 114 | 62         | 77 |
| 2.5       | 55              | 150 | 114 | 62         | 77 |
| 3         | 55              | 150 | 114 | 62         | 77 |
| 4         | 75              | 200 | 150 | 65         | 85 |