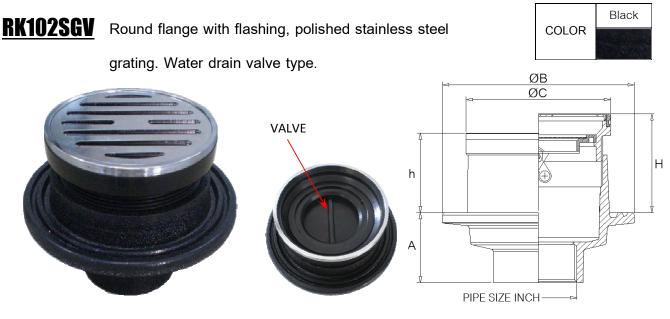

FLOOR DRAIN

Medium - heavy duty residential applications . Furnished with ABS body and stainless steel grate. Odor protection by batterfly gravity valve. Fit for pipe  $\emptyset 2$ " to  $\emptyset 4$ "

| Pipe Size<br>Inch | А  | В   | С   | Adjustment       |    |
|-------------------|----|-----|-----|------------------|----|
| Inch              |    |     |     | h                | Н  |
| 2                 | 55 | 150 | 114 | 62               | 77 |
| 2.5               | 55 | 150 | 114 | 62               | 77 |
| 3                 | 55 | 150 | 114 | 62               | 77 |
| 4                 | 75 | 200 | 150 | <mark>6</mark> 5 | 85 |