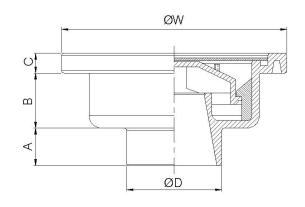

| Model   | Pipe    | A  | В  | C | D  | W   |
|---------|---------|----|----|---|----|-----|
| R090PGF | 1.5"-2" | 15 | 22 | 8 | 38 | 90  |
| R100PGF | 2.5"-3" | 35 | 30 | 8 | 50 | 100 |