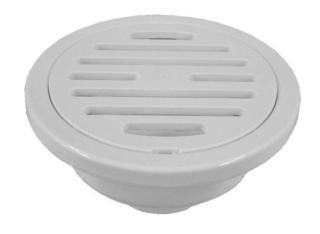

## **RXXXPGF**

Round Flange with plastic grating.

Water drain Overflow type.

Light duty residential applications this drain is furnished with ABS body and ABS grate. And odor protection by water trap. Fit for pipe inside  $\varnothing 1.5$ " to  $\varnothing 3$ "