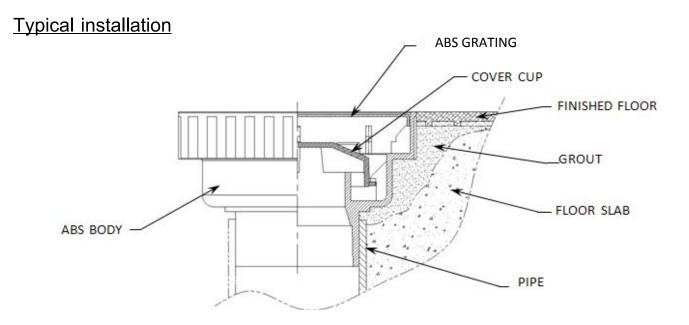

## **STXXXPGF**

Square Tray with PlasticTray.

Water drain Overflow type.

Light duty residential applications this drain is furnished with ABS body and square plastic tray . And odor protection by water trap. Fit for pipe inside  $\varnothing$  2" to  $\varnothing$  4".