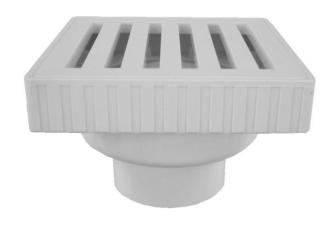

## **STXXXPGF**

Square Tray with PlasticTray.

Water drain Overflow type.

Light duty residential applications this drain is furnished with ABS body and square plastic tray . And odor protection by water trap. Fit for pipe inside  $\varnothing$  2" to  $\varnothing$  4".