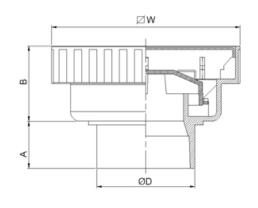

| Model    | Pipe  | A  | В  | D  | W   | F |
|----------|-------|----|----|----|-----|---|
| ST100PGF | 2"-3" | 25 | 40 | 52 | 100 | 9 |
| ST120PGF | 3"-4" | 30 | 45 | 75 | 120 | 9 |

Manufacturing By: Union Precision Engineering Co.,Ltd.