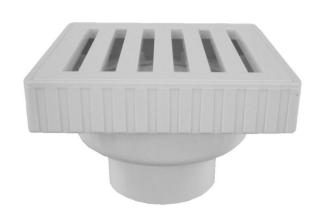

## **STXXXPGN**

Square Tray with plastic grating.

Water drain Freeflow type.

Light duty residential applications this drain is furnished with ABS body and ABS grate. Fit for pipe inside  $\varnothing$  2" to  $\varnothing$  4" .