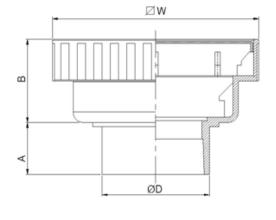

## **STXXXPGN**

Square Tray with plastic grating.

Water drain Freeflow type.

Light duty residential applications this drain is furnished with ABS body and ABS grate. Fit for pipe inside  $\varnothing$  2" to  $\varnothing$  4" .

| Model    | Pipe  | A  | В  | D  | w   |
|----------|-------|----|----|----|-----|
| ST100PGN | 2"-3" | 25 | 40 | 52 | 100 |
| ST120PGN | 3"-4" | 30 | 45 | 75 | 120 |