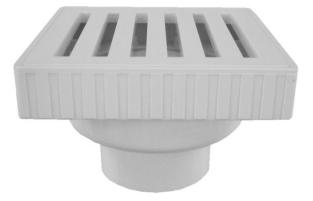

## **STXXXPGV**

Square Tray with plastic grating.

Water drain Valve type.

Light duty residential applications this drain is furnished with ABS body and ABS grate. And odor protection by sealing valve. Fit for pipe inside  $\emptyset$  2" to  $\emptyset$  4"